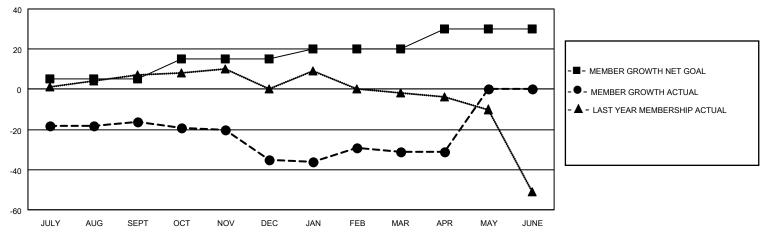

#### GOALS AND ACTUAL MEMBERS CUMULATIVE

| DROPPED CLUBS: 2 |    | 13 CLUBS OF 25 ADDED 1 OR<br>MORE NEW MEMBERS | GENDER DISTRIBUTION            |              |  |
|------------------|----|-----------------------------------------------|--------------------------------|--------------|--|
|                  |    | MONE NEW MEMBERS                              | MALE                           | 315 (63.25%) |  |
|                  |    |                                               | FEMALE 183 (36.75%)            |              |  |
| DROPPED MEMBERS  |    |                                               | NON BINARY                     | 0 (0.00%)    |  |
|                  |    |                                               | PREFER NOT TO ANSWER 0 (0.00%) |              |  |
| DECEASED         | 9  |                                               |                                |              |  |
| CLUB CANCELLED   | 9  | CLICK HERE FOR CUMULATIVE                     | TOTAL FAMILY UNIT MEMBERS      | 101          |  |
| OTHER            | 41 | MEMBERSHIP DATA                               |                                |              |  |
| TOTAL            | 59 |                                               | FAMILY MEMBERS PAYING HA       | LF DUES 53   |  |
|                  |    |                                               |                                |              |  |